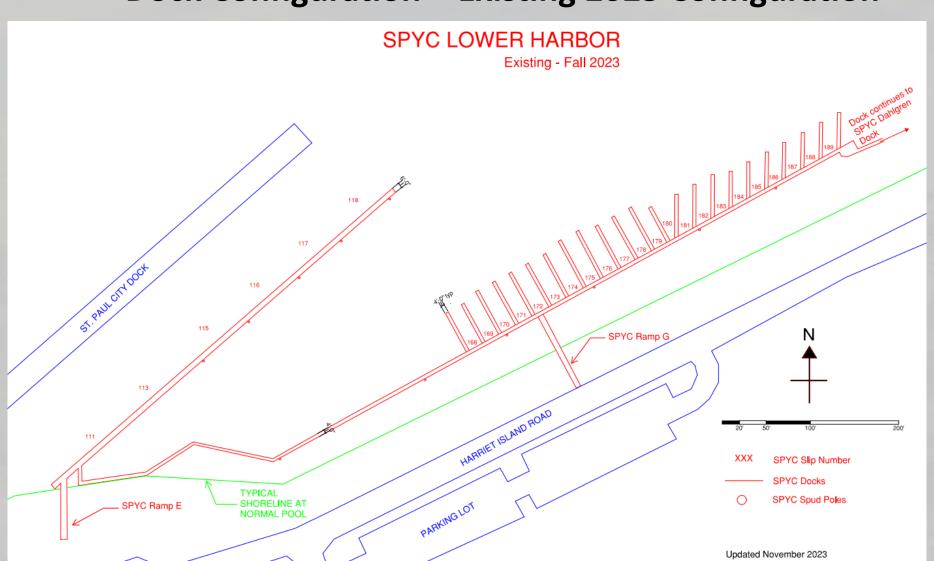

We do have money in the bank, but it's far better to work within our operating revenue wherever possible. We have opportunities to generate new revenue with the thousand plus feet of dock space ready to be configured in the lower harbor. We can go the tried route and just replace the fingers where they used to be, thus guaranteeing we end up in the same silt filling our harbor in

3-6 years. Alternatively, we can put in some shorter slips and see how that fills the harbor and what impact it has on silting. Neither is completely ideal, but either could generate new revenue if the slips get filled. Speaking of filling slips, we do have a waiting list as some know. That list is very short on boaters looking for a new slip in our marina and long on our members looking to change slips for various reasons.

I've also heard and seen that we have very, very few shorter docks while having a long list of callers looking for 20-25' slips. We currently only have a couple of those throughout the marina and they are regularly filled whenever they become available. If we use the existing sections, replace a number of bad floats and connect them in the Lower Harbor we can see a gain in revenue pretty quickly in 2024.