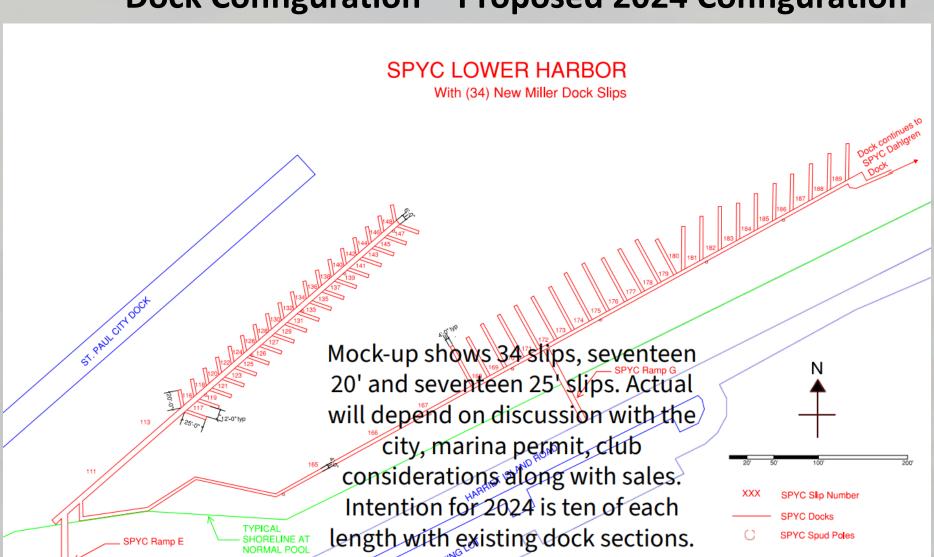

We do have money in the bank, but it's far better to work within our operating revenue wherever possible. We have opportunities to generate new revenue with the thousand plus feet of dock space ready to be configured in the lower harbor. We can go the tried route and just replace the fingers where they used to be, thus guaranteeing we end up in the same silt filling our harbor in

3-6 years. Alternatively, we can put in some shorter slips and see how that fills the harbor and what impact it has on silting. Neither is completely ideal, but either could generate new revenue if the slips get filled. Speaking of filling slips, we do have a waiting list as some know. That list is very short on boaters looking for a new slip in our marina and long on our members looking to change slips for various reasons.

I've also heard and seen that we have very, very few shorter docks while having a long list of callers looking for 20-25' slips. We currently only have a couple of those throughout the marina and they are regularly filled whenever they become available. If we use the existing sections, replace a number of bad floats and connect them in the Lower Harbor we can see a gain in revenue pretty quickly in 2024.