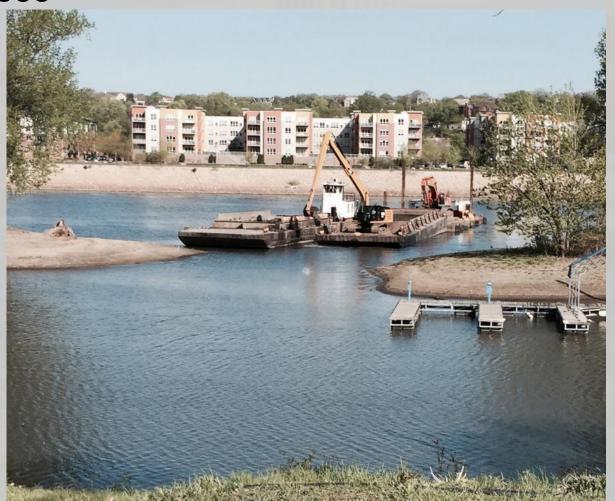

The past two years were extremely positive with a lot of focus on the work to restore our Lower Harbor to a usable state. Partnering with the City, Corps of Engineers, LSM and our members lead to some firsts that haven't been seen in a long time. ALL of the logs were removed from Raspberry Island as well as the Raspberry Island bridge. The entire Lower Harbor is dredged to a depth of five feet or more.

#### **Operations report:**

From an operations standpoint, our budget should be in good shape!

With our focus this year on the large lower harbor dredging project (a huge success! thank you to all that worked so hard and the flexibility of the club members) we only did a small amount of upper harbor maintenance dredging, which only resulted in one bag of dredge spoils.